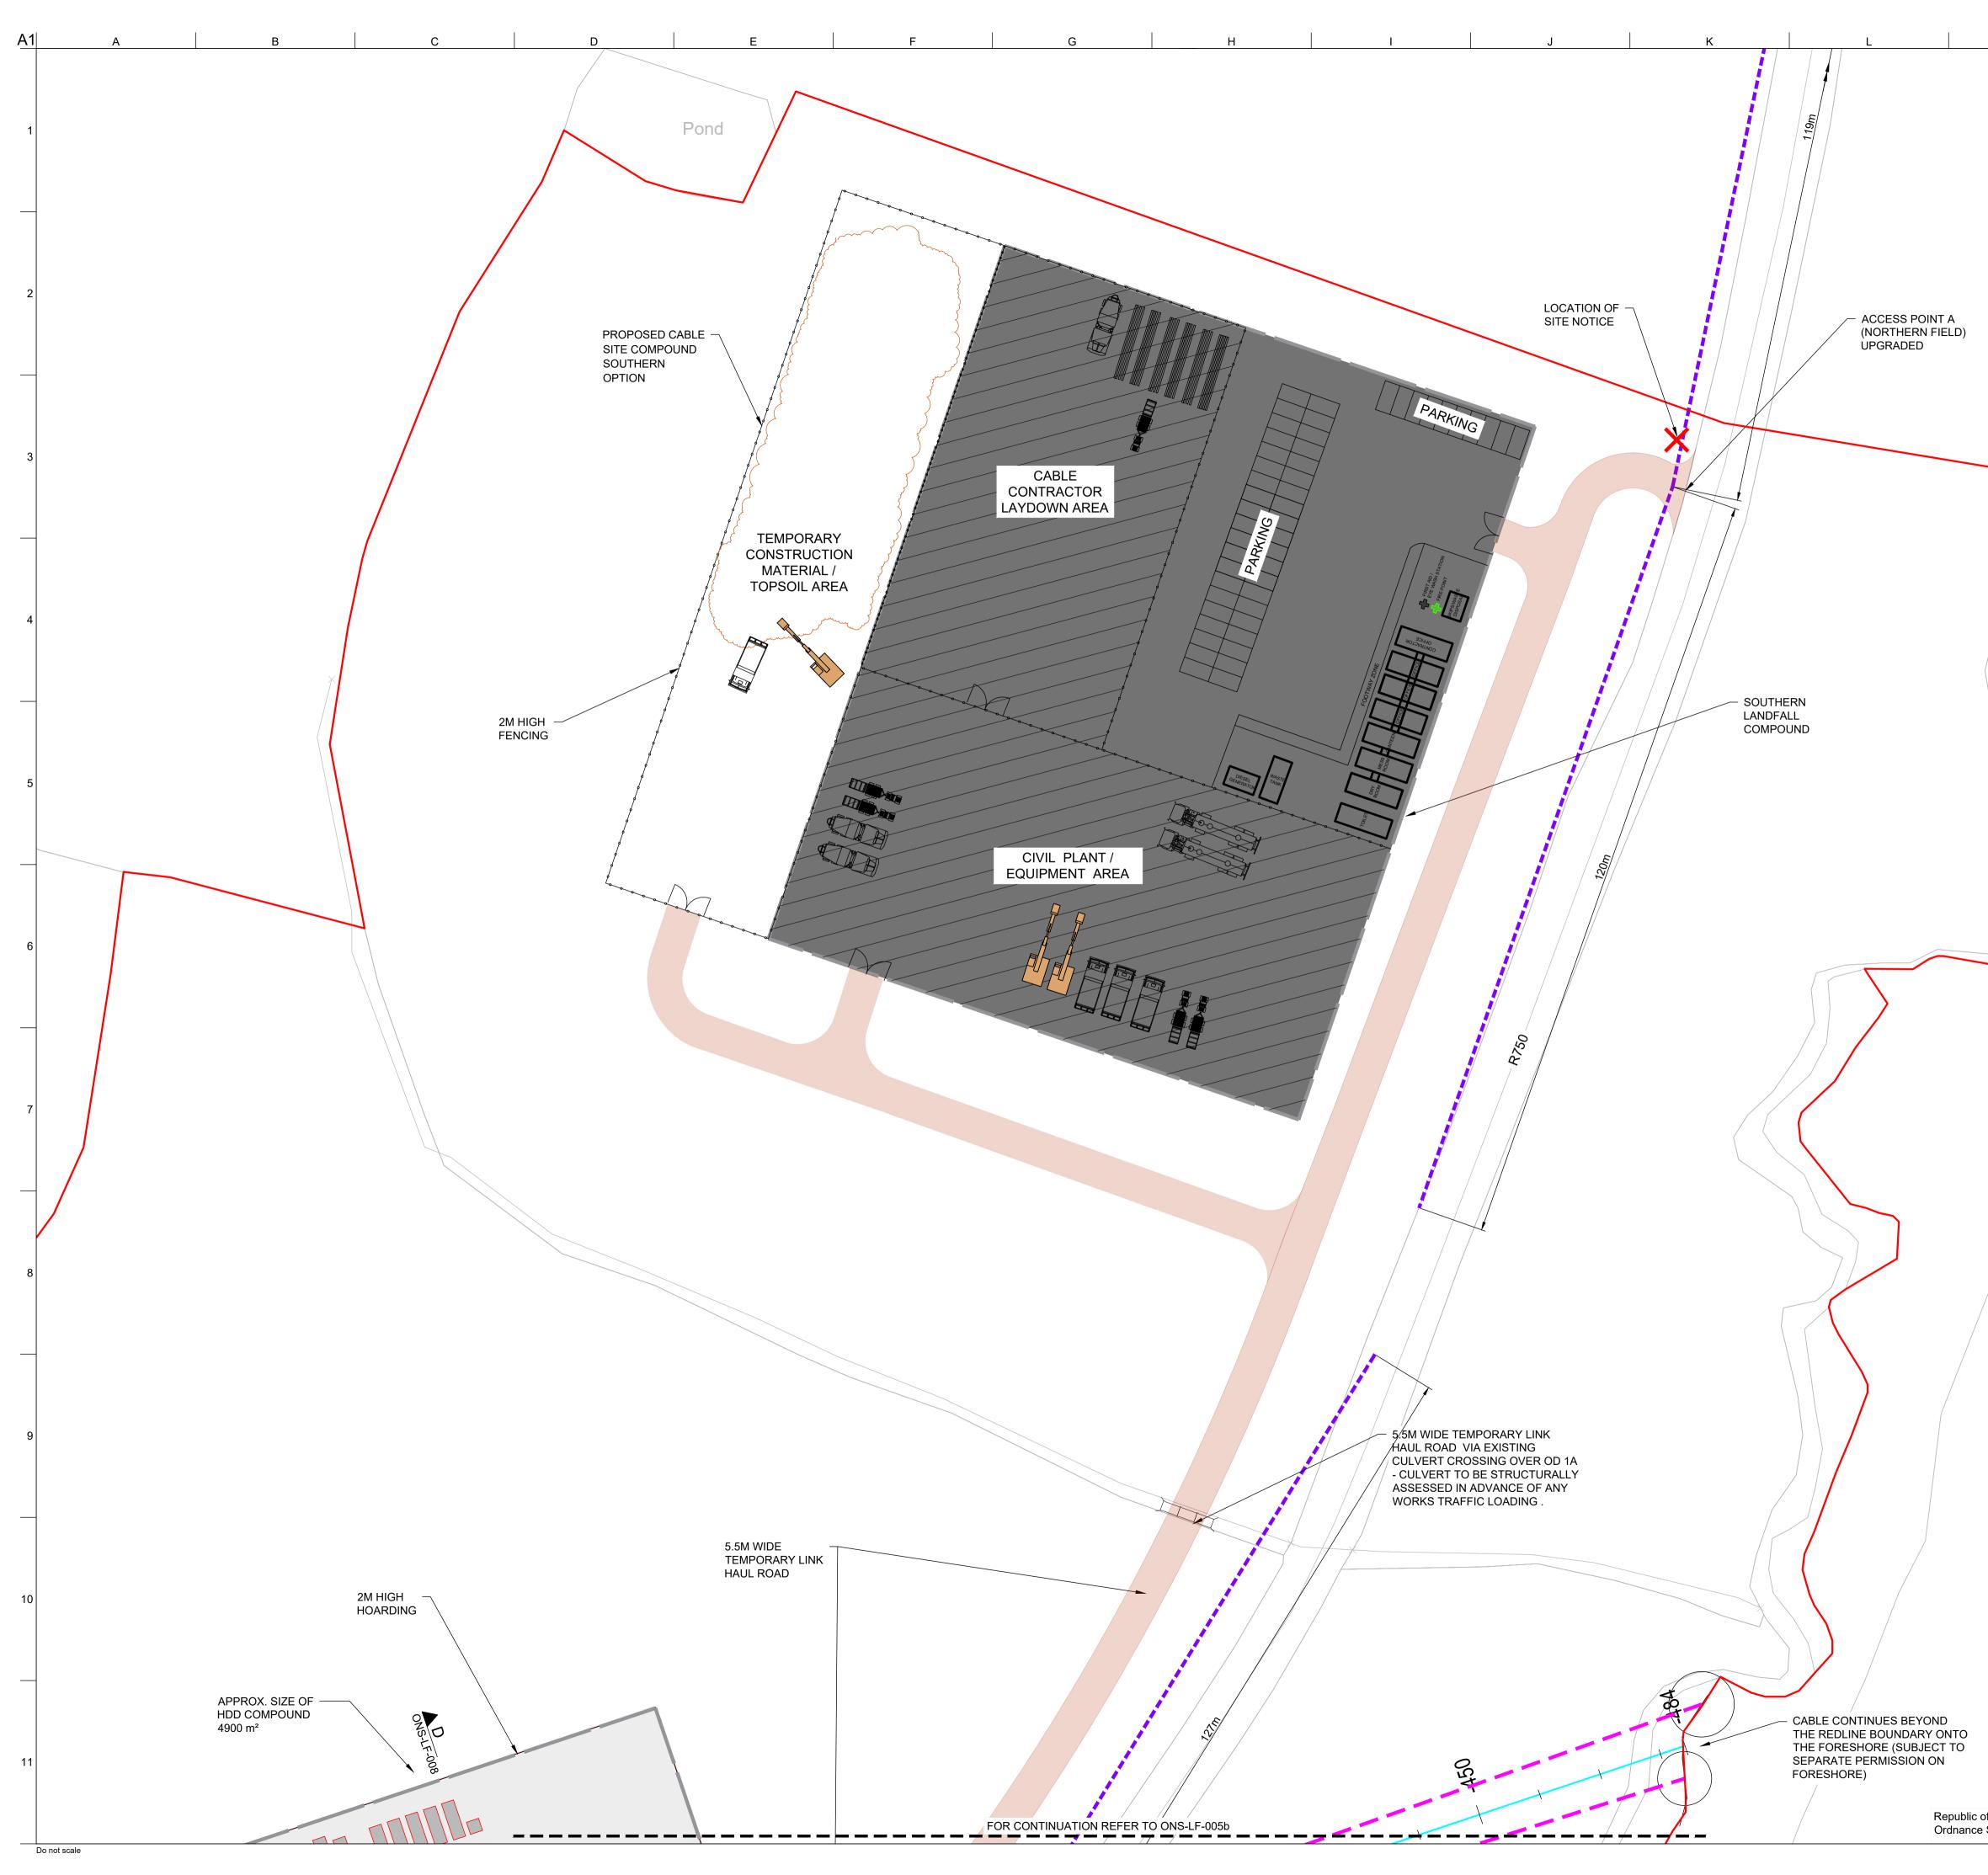

| M N                                                                                               |                                                                                                        |            |
|---------------------------------------------------------------------------------------------------|--------------------------------------------------------------------------------------------------------|------------|
| Ν                                                                                                 | LEGEND:                                                                                                |            |
|                                                                                                   | CENTRE LINE OF THE 2no.<br>220KV CIRCUITS                                                              |            |
|                                                                                                   | PROPOSED PERMANENT<br>JOINT BAY ACCESS TRACK                                                           |            |
|                                                                                                   | PROPOSED<br>HARDSTANDING AREAS                                                                         |            |
|                                                                                                   | EXISTING OPEN DITCH PROPOSED HDD COMPOUND                                                              |            |
|                                                                                                   | HARDSTANDING AREAS                                                                                     |            |
|                                                                                                   | HARDSTANDING<br>PROPOSED COMPOUND                                                                      |            |
|                                                                                                   | HARDSTANDING AREAS                                                                                     |            |
|                                                                                                   | SIGHT LINES                                                                                            |            |
|                                                                                                   | PROPOSED TEMPORARY<br>ACCESS/ HAUL ROAD<br>2M HIGH FENCNG                                              | -000       |
|                                                                                                   | COMPOUND 2M HIGH HOARDING                                                                              |            |
|                                                                                                   | PROPOSED RED LINE BOUNDARY                                                                             |            |
|                                                                                                   | TRANSITION JOINT BAY LANDFALL                                                                          |            |
|                                                                                                   | PROPOSED HDD PIPES                                                                                     |            |
|                                                                                                   |                                                                                                        |            |
|                                                                                                   |                                                                                                        |            |
|                                                                                                   |                                                                                                        |            |
|                                                                                                   |                                                                                                        |            |
|                                                                                                   |                                                                                                        |            |
|                                                                                                   |                                                                                                        |            |
|                                                                                                   |                                                                                                        |            |
|                                                                                                   |                                                                                                        |            |
|                                                                                                   |                                                                                                        |            |
|                                                                                                   |                                                                                                        |            |
|                                                                                                   |                                                                                                        |            |
|                                                                                                   |                                                                                                        |            |
|                                                                                                   |                                                                                                        |            |
|                                                                                                   | PL1 22.03.21 SB SO'S                                                                                   | MW         |
|                                                                                                   | Rev Date By Chkd                                                                                       | Appd       |
|                                                                                                   | ARUP                                                                                                   |            |
|                                                                                                   | One Albert Quay<br>Cork, Ireland<br>Tel +353 (0)21 422 3200<br>www.arup.com                            |            |
|                                                                                                   | <sub>Client</sub><br>Sure Partners Limited                                                             |            |
|                                                                                                   | Design Consultant                                                                                      |            |
|                                                                                                   | <b>AECOM</b><br>Project Title                                                                          |            |
|                                                                                                   | Arklow Bank Wind Park<br>Phase 2<br>Opshore Grid Infrastructure                                        |            |
|                                                                                                   | Onshore Grid Infrastructure                                                                            |            |
|                                                                                                   | Drawing Title<br>Indicative Landfall Site Layou<br>Temporary Construction Con                          |            |
|                                                                                                   | Temporary Construction Compounds<br>for Cable and HDD Contractors<br>Southern Alternative Sheet 1 of 2 |            |
|                                                                                                   | Scale at A1<br>1:500                                                                                   |            |
|                                                                                                   | Role Civil<br>Suitability Planning                                                                     |            |
|                                                                                                   | Arup Job No<br>271715-00                                                                               | Rev<br>PL1 |
| eland, Ordnance Survey Ireland - © Copyright<br>rvey Ireland/Government of Ireland 2020 EN0085416 | Name<br>ONS-LF-005a                                                                                    |            |